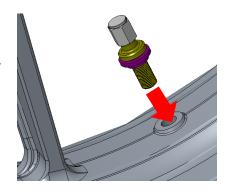

## **INSTALLATION**

Unlock two Nuts, remove
Washer and Rubber
Grommet 2 from Valve body

2. With Rubber Grommet 1 at Valve Body, Insert Valve Body into Rim valve hole

3. Insert Rubber Grommet 2 into Valve body and follow by Washer