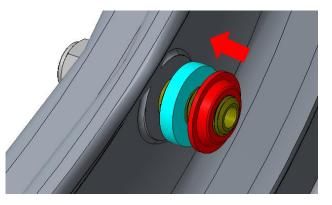

## **INSTALLATION**

Unlock two Nuts, remove
Washer and Rubber
Grommet 2 from Valve body

2. With Rubber Grommet 1 at Valve Body, Insert Valve Body into Rim valve hole

3. Insert Rubber Grommet 2 into Valve body and follow by Washer