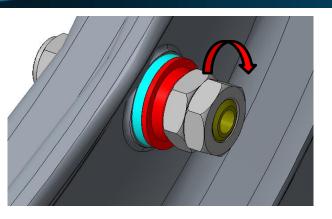

## **INSTALLATION**

Unlock two Nuts, remove
Washer and Rubber
Grommet 2 from Valve body

2. With Rubber Grommet 1 at Valve Body, Insert Valve Body into Rim valve hole

3. Insert Rubber Grommet 2 into Valve body and follow by Washer

4. Lock it tight by two Nuts; but tighten one nut after the other.

5. Remove Valve Cap and install FOBO Sensor (Please follow FOBO TPMS series installation guide)

Bike Sport Rim