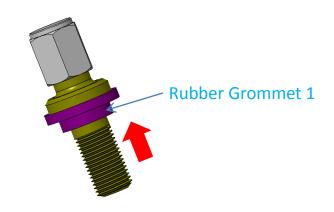

## **INSTALLATION**

Unlock two Nuts, remove
Washer and Rubber
Grommet 2 from Valve body

2. With Rubber Grommet 1 at Valve Body, Insert Valve Body into Rim valve hole

3. Insert Rubber Grommet 2 into Valve body and follow by Washer