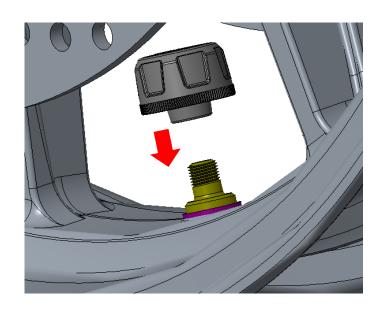

4. Lock it tight by two Nuts; but tighten one nut after the other.

5. Remove Valve Cap and install FOBO Sensor (Please follow FOBO TPMS series installation guide)

Bike Sport Rim