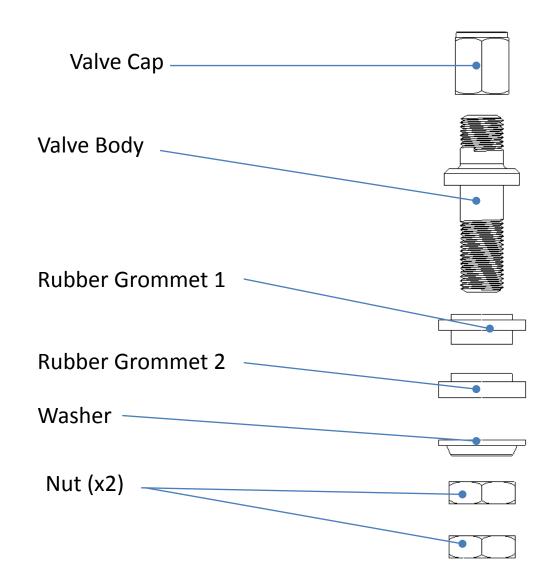

## **Short metal Valve Installation Guide**





## Contents

|   |                                                          | Page |
|---|----------------------------------------------------------|------|
| • | Valve part list                                          | 1    |
|   | Valve assembly for wheel with valve hole diameter 11.3mm |      |





## **Valve Part List**







## **INSTALLATION**

Unlock two Nuts, remove
Washer and Rubber
Grommet 2 from Valve body



2. With Rubber Grommet 1 at Valve Body, Insert Valve Body into Rim valve hole





3. Insert Rubber Grommet 2 into Valve body and follow by Washer







4. Lock it tight by two Nuts; but tighten one nut after the other.





5. Remove Valve Cap and install FOBO Sensor (Please follow FOBO TPMS series installation guide)



Bike Sport Rim