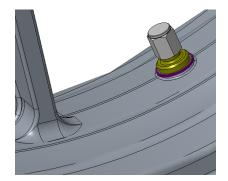

4. Lock it tight by two Nuts; but tighten one nut after the other.

5. Remove Valve Cap and install FOBO Sensor (Please follow FOBO TPMS series installation guide)

Bike Sport Rim