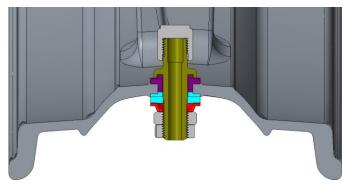

## **Short metal Valve Installation Guide**





## Contents

|   |                                                          | Page |
|---|----------------------------------------------------------|------|
| • | Valve part list                                          | 1    |
|   | Valve assembly for wheel with valve hole diameter 11.3mm |      |





## **Valve Part List**







## **INSTALLATION**

Unlock two Nuts, remove
Washer and Rubber
Grommet 2 from Valve body



2. With Rubber Grommet 1 at Valve Body, Insert Valve Body into Rim valve hole





3. Insert Rubber Grommet 2 into Valve body and follow by Washer







4. Lock it tight by two Nuts; but tighten one nut after the other.





5. Remove Valve Cap and install FOBO Sensor (Please follow FOBO TPMS series installation guide)



Bike Sport Rim